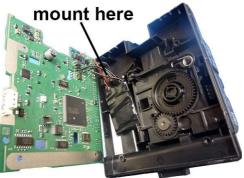

# Please connect as in diagram below, don't forget the jumper settings

- 1. All Jumpers OFF = Test Mode
- 2. Mercedes W204, W221, W212, W172, EZS OR DASH = J2 ON
- 3. Mercedes W164 GL/ML = J1 + J2
- Mercedes ML/GL/A/B/CLA/W205/W222 CLASS (W166) EZS OBD Filter = J5-J4 OFF , J3-J2-J1ON

### Mercedes S Class W221 Version 1 – JUMPER 2 ON

### Mercedes S Class Version 2 – JUMPER 2 ON