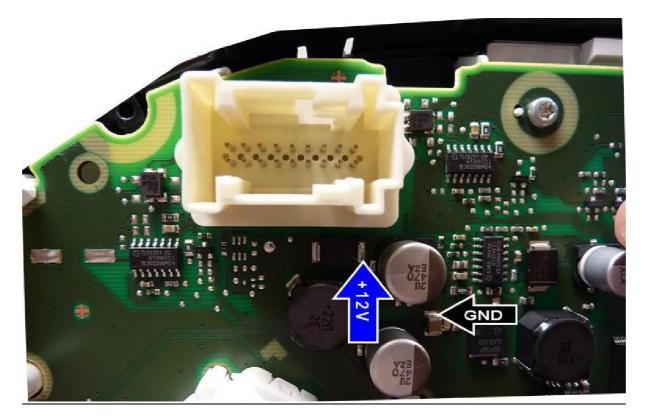

### Mercedes C Class W204 and E Class W212 (Black EZS) – JUMPER 2 ON

Desolder the 3 points, then gently unclip the points as shown below.

Remove the PCB and locate the brown component. Remove this component and reassemble the board.

Mind the switch shown above.

Be careful when putting back the PCB.

Also <u>Watch solder points L2 + H2 when soldering</u>