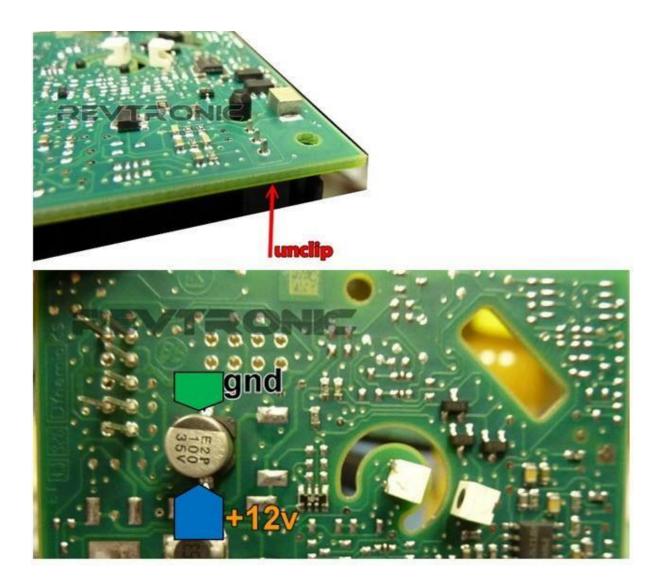

## Mercedes E Class, W212 – (Grey Back EZS) – JUMPER 2 ON

Gently unclip to access the other side of the board. Locate brown component and remove.

Other side of the board