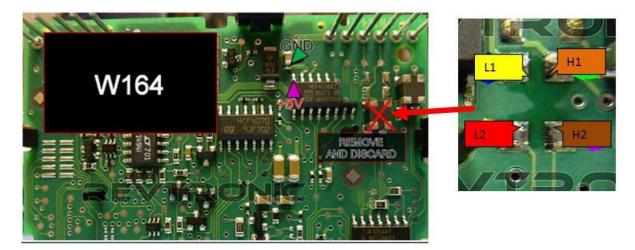

### Option 2 – Fit Inside EZS – JUMPER 1 and 2 ON

Mercedes ML W164, R Class W251, GL W164 Mercedes Henz

## Mercedes W164 -Version 2 - JUMPER 1 and 2 ON

If your ML W164 does not start then please do the following modification, applies to V1 and V2.

Remove both resistors, then solder as in photo below. Then add the wire links.