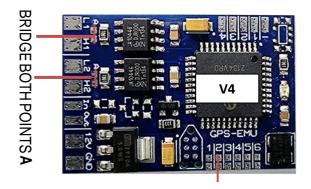

### Mercedes S Class W221 Version 1 – JUMPER 2 ON

### Mercedes S Class Version 2 – JUMPER 2 ON