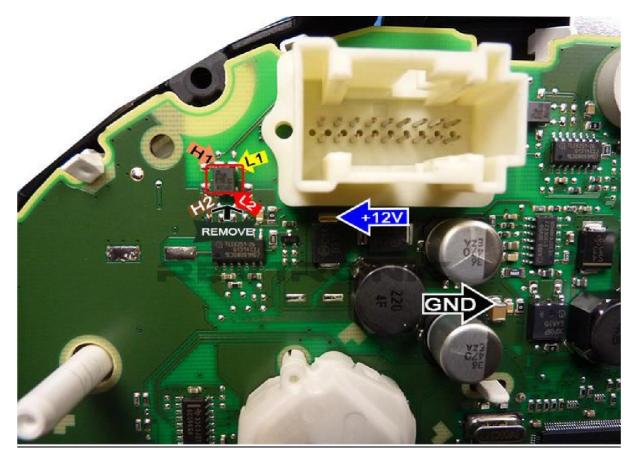

### Mercedes C Class W204 and E Class W212 (Black EZS) – JUMPER 2 ON

Desolder the 3 points, then gently unclip the points as shown below.

Remove the PCB and locate the brown component. Remove this component and reassemble the board.

Mind the switch shown above.

Be careful when putting back the PCB.

Also <u>Watch solder points L2 + H2 when soldering</u>