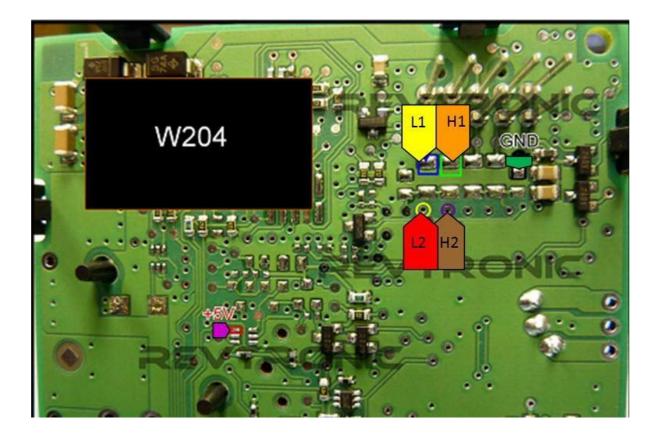

Mind the switch shown above.

Be careful when putting back the PCB.

Also <u>Watch solder points L2 + H2 when soldering</u>