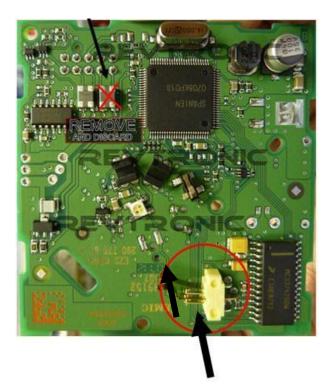

### Mercedes C Class W204 and E Class W212 (Black EZS) – JUMPER 2 ON

Desolder the 3 points, then gently unclip the points as shown below.

Remove the PCB and locate the brown component. Remove this component and reassemble the board.

Mind the switch shown above.

Be careful when putting back the PCB.

Also <u>Watch solder points L2 + H2 when soldering</u>