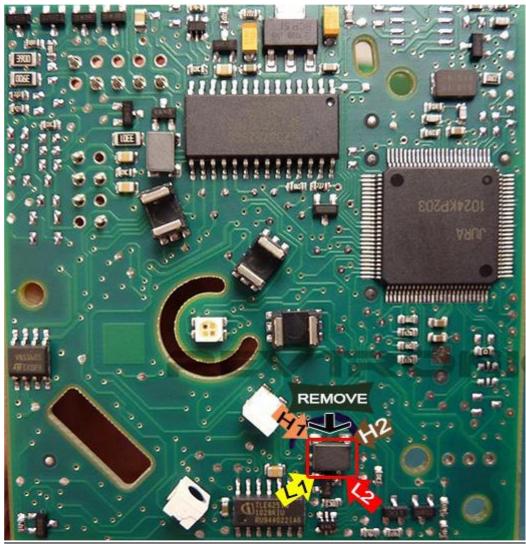

### Mercedes C Class W204 and E Class W212 (Black EZS) – JUMPER 2 ON

Desolder the 3 points, then gently unclip the points as shown below.

Remove the PCB and locate the brown component. Remove this component and reassemble the board.

Mind the switch shown above.

Be careful when putting back the PCB.

Also <u>Watch solder points L2 + H2 when soldering</u>