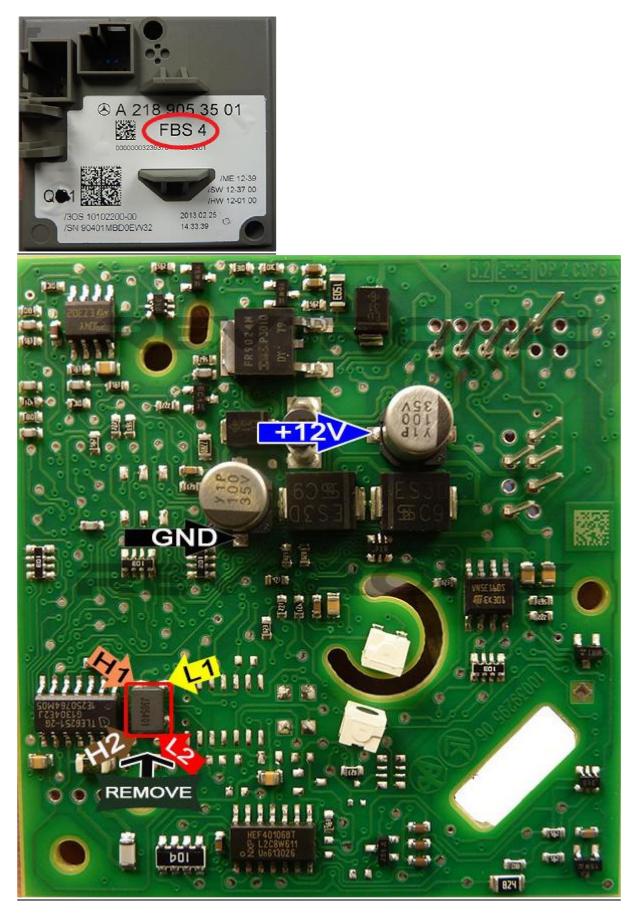

#### Most Mercedes with FBS4 (Sticker in EZS shows FBS4) (E Class , CLS etc) JUMPER 2 -ON

SLS W197 – EZS CONNECTIONS – JUMPER 2 – ON

C CLASS W205 AND S CLASS W222- NEED TO USE 2 CAN FILTERS INSIDE EZS

www.enigmatool.co.uk