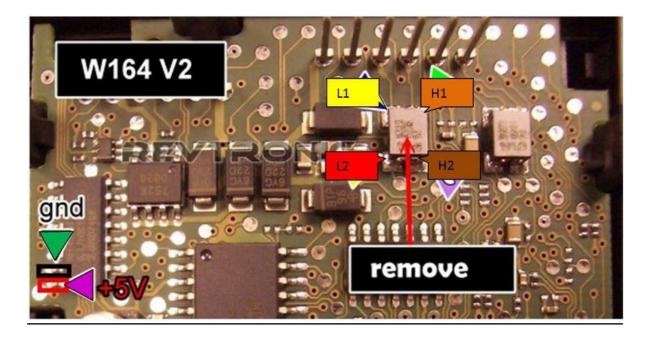

## Mercedes W164 -Version 2 - JUMPER 1 and 2 ON

If your ML W164 does not start then please do the following modification, applies to V1 and V2.

Remove both resistors, then solder as in photo below. Then add the wire links.