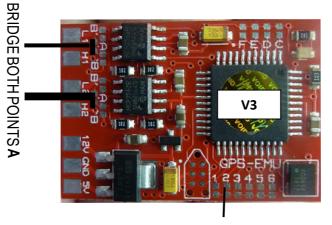

### Mercedes S Class W221 Version 1 – JUMPER 2 ON

### Mercedes S Class Version 2 – JUMPER 2 ON