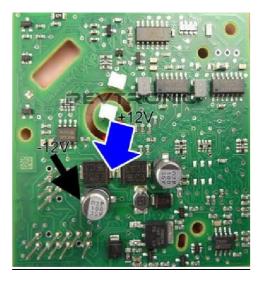

Option 2 – Fit Inside EZS – JUMPER 1 and 2 ON

Mercedes ML W164, R Class W251, GL W164 Mercedes Henz



## Mercedes W164 -Version 2 - JUMPER 1 and 2 ON



If your ML W164 does not start then please do the following modification, applies to V1 and V2.

Remove both resistors, then solder as in photo below. Then add the wire links.



### Mercedes W166 Dash Connection, W176 A CLASS – J2 ON , Rest OFF

The W166 needs 2 filters , one for dash and one for the ezs.



Alternative Power Connection (Can connections same as above)



By fitting this to the dash the displayed value will be shown.

If you would like the diagnostic reading to show correct value the fit a Pro Key to the

EZS. Mercedes W166 – EZS Connection – OBD Filter = J5, J4 OFF, J3-J2-J1 ON

#### <u>Top side – Power Connection</u>



### Under Side -Connect CAN Wires



### W172 SLK , New CLS – JUMPER 2 ON Top of Board



### **Underside of Board**



#### Most Mercedes with FBS4 (Sticker in EZS shows FBS4) (E Class , CLS etc) JUMPER 2 -ON



SLS W197 – EZS CONNECTIONS – JUMPER 2 – ON





C CLASS W205 AND S CLASS W222- NEED TO USE 2 CAN FILTERS INSIDE EZS









www.enigmatool.co.uk