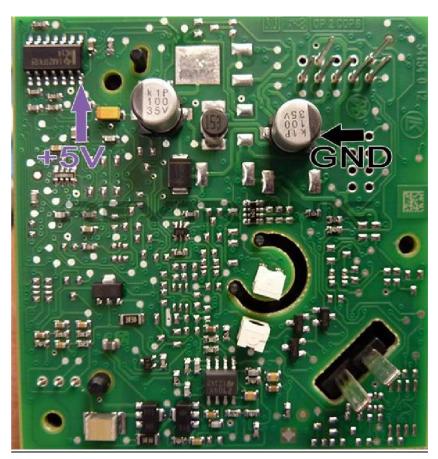

### Mercedes C Class W204 and E Class W212 (Black EZS) – JUMPER 2 ON

Desolder the 3 points, then gently unclip the points as shown below.

Remove the PCB and locate the brown component. Remove this component and reassemble the board.

Mind the switch shown above.

Be careful when putting back the PCB.

Also <u>Watch solder points L2 + H2 when soldering</u>