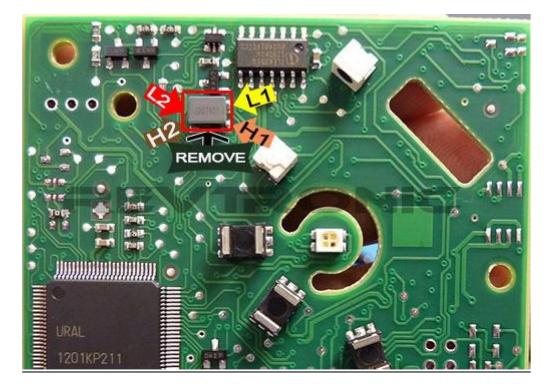

### Mercedes C Class W204 and E Class W212 (Black EZS) – JUMPER 2 ON

Desolder the 3 points, then gently unclip the points as shown below.

Remove the PCB and locate the brown component. Remove this component and reassemble the board.

Mind the switch shown above.

Be careful when putting back the PCB.

Also <u>Watch solder points L2 + H2 when soldering</u>