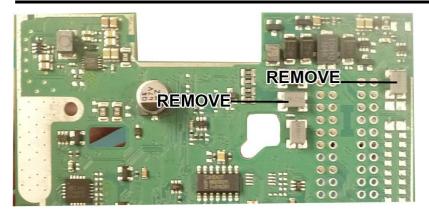

## Mercedes E Class, W212 – (Grey Back EZS) – JUMPER 2 ON

Gently unclip to access the other side of the board. Locate brown component and remove.

Other side of the board