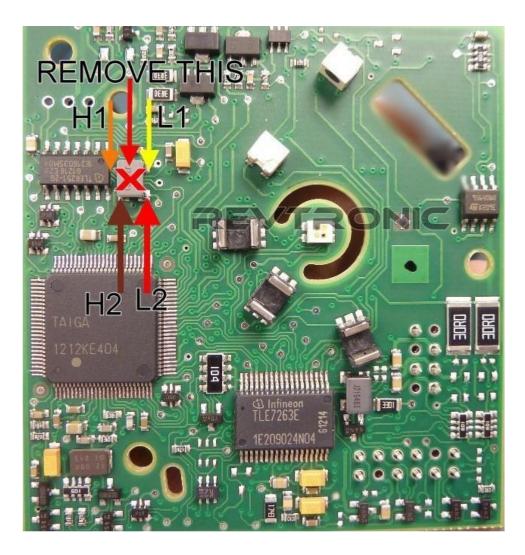

### Mercedes C Class W204 and E Class W212 (Black EZS) – JUMPER 2 ON

Desolder the 3 points, then gently unclip the points as shown below.

Remove the PCB and locate the brown component. Remove this component and reassemble the board.

Mind the switch shown above.

Be careful when putting back the PCB.

Also <u>Watch solder points L2 + H2 when soldering</u>