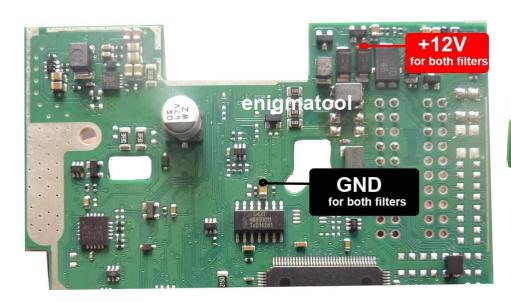

### Mercedes W166 Dash Connection, W176 A CLASS – J2 ON , Rest OFF

The W166 needs 2 filters , one for dash and one for the ezs.

Alternative Power Connection (Can connections same as above)

By fitting this to the dash the displayed value will be shown.

#### <u>Top side – Power Connection</u>

### Under Side -Connect CAN Wires