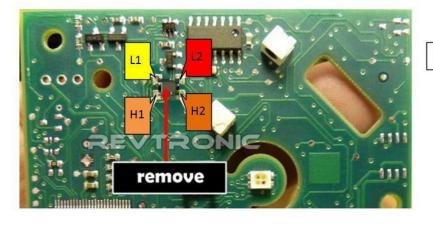

### Option 2 – Fit Inside EZS – JUMPER 1 and 2 ON

Mercedes ML W164, R Class W251, GL W164 Mercedes Henz