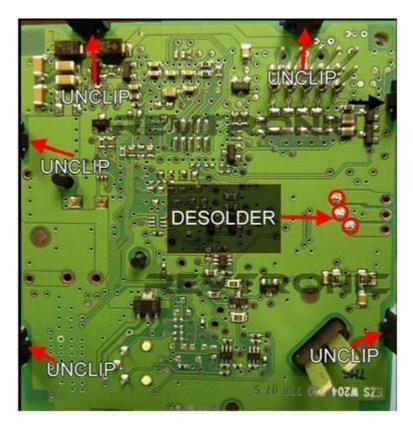

### Mercedes C Class W204 and E Class W212 (Black EZS) – JUMPER 2 ON

Desolder the 3 points, then gently unclip the points as shown below.

Remove the PCB and locate the brown component. Remove this component and reassemble the board.