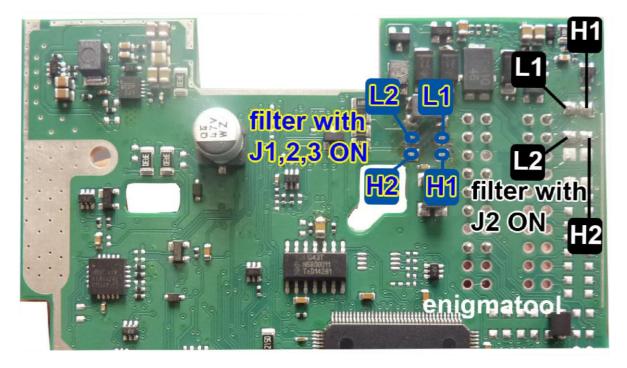

### Mercedes W166 Dash Connection, W176 A CLASS – J2 ON , Rest OFF

The W166 needs 2 filters , one for dash and one for the ezs.

Alternative Power Connection (Can connections same as above)

By fitting this to the dash the displayed value will be shown.

If you would like the diagnostic reading to show correct value the fit a Pro Key to the

EZS. Mercedes W166 – EZS Connection – OBD Filter = J5, J4 OFF, J3-J2-J1 ON