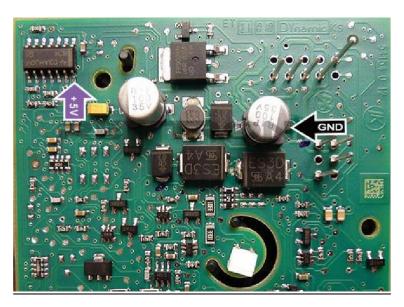

## Mercedes E Class, W212 – (Grey Back EZS) – JUMPER 2 ON

Gently unclip to access the other side of the board. Locate brown component and remove.

Other side of the board