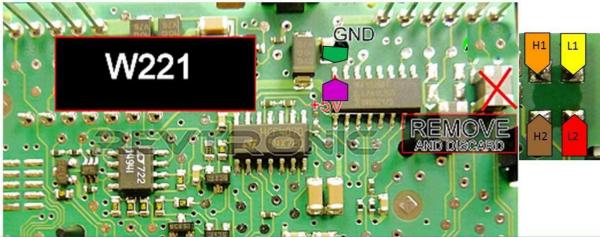

### Mercedes C Class W204 and E Class W212 (Black EZS) – JUMPER 2 ON

Desolder the 3 points, then gently unclip the points as shown below.

Remove the PCB and locate the brown component. Remove this component and reassemble the board.

Mind the switch shown above.

Be careful when putting back the PCB.

Also <u>Watch solder points L2 + H2 when soldering</u>