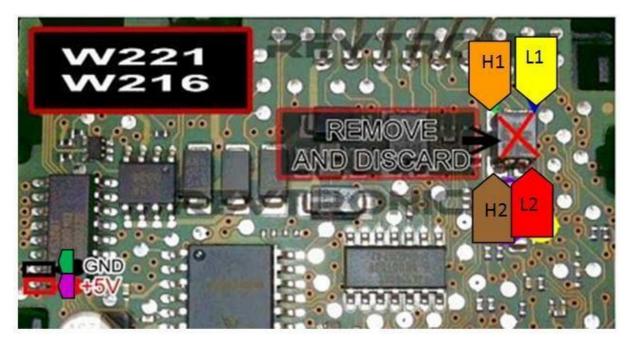

## Mercedes E Class, W212 – (Grey Back EZS) – JUMPER 2 ON

Gently unclip to access the other side of the board. Locate brown component and remove.

Other side of the board