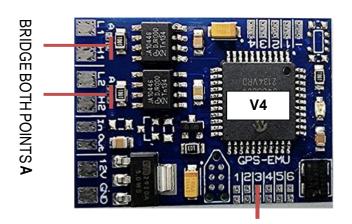

# **BMW**

Please connect as in diagram below, don't forget the jumper settings.

#### BRIDGE BOTH POINTS A

- 1) All Jumpers OFF = Test Mode
- 2) BMW F Series (CAS or Dash) = J3 ON