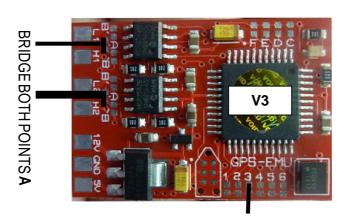

# **BMW**

Please connect as in diagram below, don't forget the jumper settings.

#### BRIDGE BOTH POINTS A

- 1) All Jumpers OFF = Test Mode
- 2) BMW F Series (CAS or Dash) = J3 ON