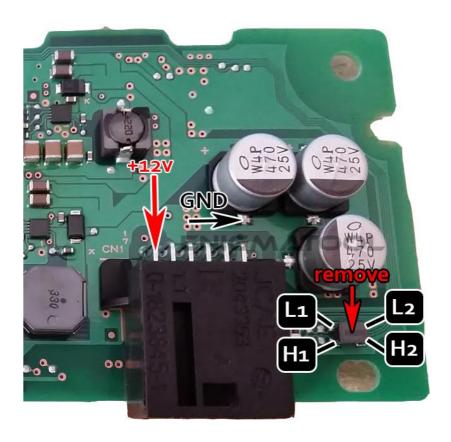

nnect as in diagram below, don't forget the jumper settings.





#### BRIDGE BOTH POINTS A

- 1) All Jumpers OFF = Test Mode
- 2) BMW F Series (CAS or Dash) = J3 ON

#### BMW CAS 4 - MCU 5M48H - JUMPER 3 ON

Suitablefor7SeriesF01,5SeriesGTF07,5SeriesF10,1SeriesF20,3SeriesF30fittedwithCAS4 with MCU mask 5M48H.





www.enigmatool.co.uk



BMW 1 Series F20 / 3 Series F30 / 4 Series F32 Back of dash – JUMPER 3 ON





BMW 1 Series F20 / 3 Series F30/ 4 Series F32 Back of dash – JUMPER 3 ON



# BMW F30 3 SERIES , 4 SERIES F32 WITH MOST CONNECTOR – JUMPER 3 ON



# BMW 5 Series F10 / 7 Series F01 Back of dash – JUMPER 3 ON





# BMW X5 (F15) Back Of Dash – JUMPER 3 ON



#### BMW X5 (F15) Back Of Dash V2 - JUMPER 3 ON



# NEW Mini - F56/F55 Paceman/Countryman- Back Of Dash - JUMPER 3 ON





#### BMW 5/7 Series (G Chassis)