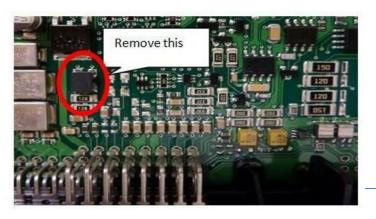

# ULTIMATE PRO KEY (Blue Board Or Red Board)

# **BMW**

Please connect as in diagram below, don't forget the jumper settings.





#### BRIDGE BOTH POINTS A

- 1) All Jumpers OFF = Test Mode
- 2) BMW F Series (CAS or Dash) = J3 ON

#### BMW CAS 4 - MCU 5M48H - JUMPER 3 ON

Suitablefor7SeriesF01,5SeriesGTF07,5SeriesF10,1SeriesF20,3SeriesF30fittedwithCAS4 with MCU mask 5M48H.





www.enigmatool.co.uk



BMW 1 Series F20 / 3 Series F30 / 4 Series F32 Back of dash – JUMPER 3 ON





BMW 1 Series F20 / 3 Series F30/ 4 Series F32 Back of dash – JUMPER 3 ON



# BMW F30 3 SERIES , 4 SERIES F32 WITH MOST CONNECTOR – JUMPER 3 ON



# BMW 5 Series F10 / 7 Series F01 Back of dash – JUMPER 3 ON





# BMW X5 (F15) Back Of Dash – JUMPER 3 ON



#### BMW X5 (F15) Back Of Dash V2 - JUMPER 3 ON



# NEW Mini - F56/F55 Paceman/Countryman- Back Of Dash - JUMPER 3 ON





#### BMW 5/7 Series (G Chassis)