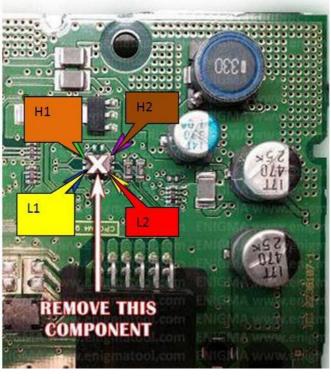

# ULTIMATE PRO KEY (Blue Board Or Red Board)

# **BMW**

Please connect as in diagram below, don't forget the jumper settings.





#### BRIDGE BOTH POINTS A

- 1) All Jumpers OFF = Test Mode
- 2) BMW F Series (CAS or Dash) = J3 ON

#### BMW CAS 4 - MCU 5M48H - JUMPER 3 ON

Suitablefor7SeriesF01,5SeriesGTF07,5SeriesF10,1SeriesF20,3SeriesF30fittedwithCAS4 with MCU mask 5M48H.





www.enigmatool.co.uk



BMW 1 Series F20 / 3 Series F30 / 4 Series F32 Back of dash – JUMPER 3 ON





BMW 1 Series F20 / 3 Series F30/ 4 Series F32 Back of dash – JUMPER 3 ON



# BMW F30 3 SERIES , 4 SERIES F32 WITH MOST CONNECTOR – JUMPER 3 ON



# BMW 5 Series F10 / 7 Series F01 Back of dash – JUMPER 3 ON





# BMW X5 (F15) Back Of Dash – JUMPER 3 ON



#### BMW X5 (F15) Back Of Dash V2 - JUMPER 3 ON



# NEW Mini - F56/F55 Paceman/Countryman- Back Of Dash - JUMPER 3 ON





#### BMW 5/7 Series (G Chassis)