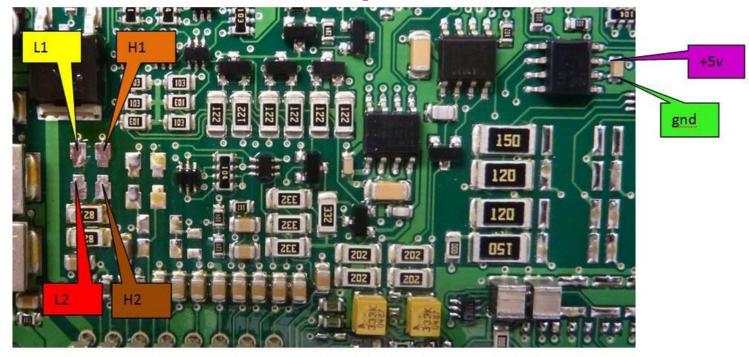

# ULTIMATE PRO KEY (Blue Board Or Red Board)

# **BMW**

Please connect as in diagram below, don't forget the jumper settings.





#### BRIDGE BOTH POINTS A

- 1) All Jumpers OFF = Test Mode
- 2) BMW F Series (CAS or Dash) = J3 ON

#### BMW CAS 4 - MCU 5M48H - JUMPER 3 ON

Suitablefor7SeriesF01,5SeriesGTF07,5SeriesF10,1SeriesF20,3SeriesF30fittedwithCAS4 with MCU mask 5M48H.





www.enigmatool.co.uk



BMW 1 Series F20 / 3 Series F30 / 4 Series F32 Back of dash – JUMPER 3 ON





BMW 1 Series F20 / 3 Series F30/ 4 Series F32 Back of dash – JUMPER 3 ON



# BMW F30 3 SERIES , 4 SERIES F32 WITH MOST CONNECTOR – JUMPER 3 ON



# BMW 5 Series F10 / 7 Series F01 Back of dash – JUMPER 3 ON





# BMW X5 (F15) Back Of Dash – JUMPER 3 ON



#### BMW X5 (F15) Back Of Dash V2 - JUMPER 3 ON



# NEW Mini - F56/F55 Paceman/Countryman- Back Of Dash - JUMPER 3 ON





#### BMW 5/7 Series (G Chassis)