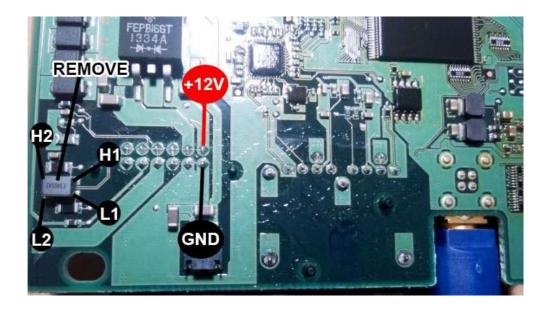

connect as in diagram below, don't forget the jumper settings.





#### BRIDGE BOTH POINTS A

- 1) All Jumpers OFF = Test Mode
- 2) BMW F Series (CAS or Dash) = J3 ON

#### BMW CAS 4 - MCU 5M48H - JUMPER 3 ON

Suitablefor7SeriesF01,5SeriesGTF07,5SeriesF10,1SeriesF20,3SeriesF30fittedwithCAS4 with MCU mask 5M48H.





www.enigmatool.co.uk



BMW 1 Series F20 / 3 Series F30 / 4 Series F32 Back of dash – JUMPER 3 ON





BMW 1 Series F20 / 3 Series F30/ 4 Series F32 Back of dash – JUMPER 3 ON



# BMW F30 3 SERIES , 4 SERIES F32 WITH MOST CONNECTOR – JUMPER 3 ON



# BMW 5 Series F10 / 7 Series F01 Back of dash – JUMPER 3 ON





# BMW X5 (F15) Back Of Dash – JUMPER 3 ON



#### BMW X5 (F15) Back Of Dash V2 - JUMPER 3 ON



# NEW Mini - F56/F55 Paceman/Countryman- Back Of Dash - JUMPER 3 ON





#### BMW 5/7 Series (G Chassis)