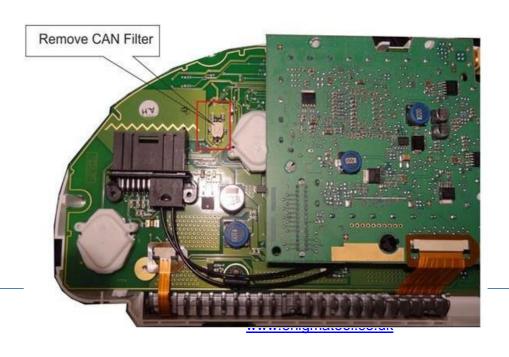

# ULTIMATE PRO KEY (Blue Board Or Red Board)

# **BMW**

Please connect as in diagram below, don't forget the jumper settings.





#### BRIDGE BOTH POINTS A

- 1) All Jumpers OFF = Test Mode
- 2) BMW F Series (CAS or Dash) = J3 ON

#### BMW CAS 4 - MCU 5M48H - JUMPER 3 ON

Suitablefor7SeriesF01,5SeriesGTF07,5SeriesF10,1SeriesF20,3SeriesF30fittedwithCAS4 with MCU mask 5M48H.





www.enigmatool.co.uk



BMW 1 Series F20 / 3 Series F30 / 4 Series F32 Back of dash – JUMPER 3 ON





BMW 1 Series F20 / 3 Series F30/ 4 Series F32 Back of dash – JUMPER 3 ON



# BMW F30 3 SERIES , 4 SERIES F32 WITH MOST CONNECTOR – JUMPER 3 ON



# BMW 5 Series F10 / 7 Series F01 Back of dash – JUMPER 3 ON





# BMW X5 (F15) Back Of Dash – JUMPER 3 ON



#### BMW X5 (F15) Back Of Dash V2 - JUMPER 3 ON



# NEW Mini - F56/F55 Paceman/Countryman- Back Of Dash - JUMPER 3 ON





#### BMW 5/7 Series (G Chassis)