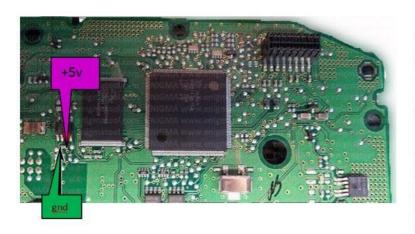

# ULTIMATE PRO KEY (Blue Board Or Red Board)

# **BMW**

Please connect as in diagram below, don't forget the jumper settings.





#### BRIDGE BOTH POINTS A

- 1) All Jumpers OFF = Test Mode
- 2) BMW F Series (CAS or Dash) = J3 ON

#### BMW CAS 4 - MCU 5M48H - JUMPER 3 ON

Suitablefor7SeriesF01,5SeriesGTF07,5SeriesF10,1SeriesF20,3SeriesF30fittedwithCAS4 with MCU mask 5M48H.





www.enigmatool.co.uk



BMW 1 Series F20 / 3 Series F30 / 4 Series F32 Back of dash – JUMPER 3 ON





BMW 1 Series F20 / 3 Series F30/ 4 Series F32 Back of dash – JUMPER 3 ON



# BMW F30 3 SERIES , 4 SERIES F32 WITH MOST CONNECTOR – JUMPER 3 ON



# BMW 5 Series F10 / 7 Series F01 Back of dash – JUMPER 3 ON





# BMW X5 (F15) Back Of Dash – JUMPER 3 ON



#### BMW X5 (F15) Back Of Dash V2 - JUMPER 3 ON



# NEW Mini - F56/F55 Paceman/Countryman- Back Of Dash - JUMPER 3 ON





#### BMW 5/7 Series (G Chassis)