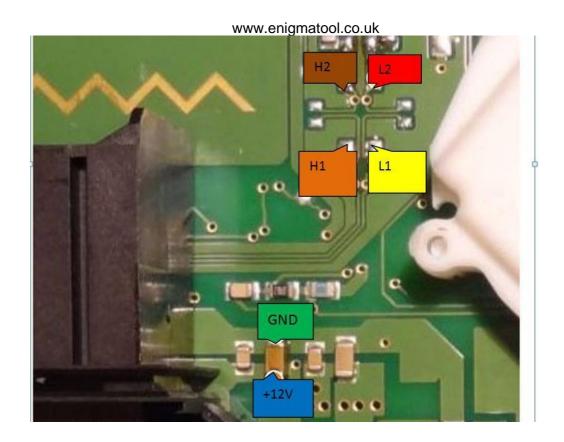

# ULTIMATE PRO KEY (Blue Board Or Red Board)

# **BMW**

Please connect as in diagram below, don't forget the jumper settings.





#### BRIDGE BOTH POINTS A

- 1) All Jumpers OFF = Test Mode
- 2) BMW F Series (CAS or Dash) = J3 ON

#### BMW CAS 4 - MCU 5M48H - JUMPER 3 ON

Suitablefor7SeriesF01,5SeriesGTF07,5SeriesF10,1SeriesF20,3SeriesF30fittedwithCAS4 with MCU mask 5M48H.





www.enigmatool.co.uk



BMW 1 Series F20 / 3 Series F30 / 4 Series F32 Back of dash – JUMPER 3 ON





BMW 1 Series F20 / 3 Series F30/ 4 Series F32 Back of dash – JUMPER 3 ON



# BMW F30 3 SERIES , 4 SERIES F32 WITH MOST CONNECTOR – JUMPER 3 ON



# BMW 5 Series F10 / 7 Series F01 Back of dash – JUMPER 3 ON





# BMW X5 (F15) Back Of Dash – JUMPER 3 ON



#### BMW X5 (F15) Back Of Dash V2 - JUMPER 3 ON



# NEW Mini - F56/F55 Paceman/Countryman- Back Of Dash - JUMPER 3 ON





#### BMW 5/7 Series (G Chassis)