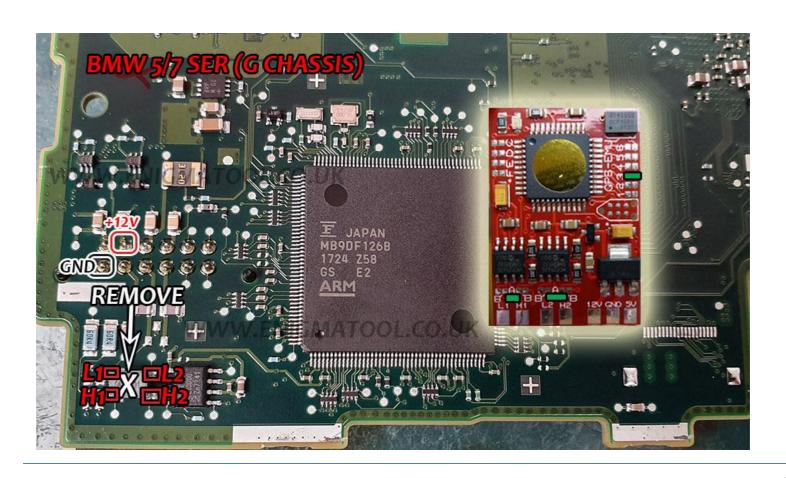

rget the jumper settings.





#### BRIDGE BOTH POINTS A

- 1) All Jumpers OFF = Test Mode
- 2) BMW F Series (CAS or Dash) = J3 ON

#### BMW CAS 4 - MCU 5M48H - JUMPER 3 ON

Suitablefor7SeriesF01,5SeriesGTF07,5SeriesF10,1SeriesF20,3SeriesF30fittedwithCAS4 with MCU mask 5M48H.





www.enigmatool.co.uk



BMW 1 Series F20 / 3 Series F30 / 4 Series F32 Back of dash – JUMPER 3 ON





BMW 1 Series F20 / 3 Series F30/ 4 Series F32 Back of dash – JUMPER 3 ON



# BMW F30 3 SERIES , 4 SERIES F32 WITH MOST CONNECTOR – JUMPER 3 ON



# BMW 5 Series F10 / 7 Series F01 Back of dash – JUMPER 3 ON





# BMW X5 (F15) Back Of Dash – JUMPER 3 ON



#### BMW X5 (F15) Back Of Dash V2 - JUMPER 3 ON



# NEW Mini - F56/F55 Paceman/Countryman- Back Of Dash - JUMPER 3 ON





#### BMW 5/7 Series (G Chassis)