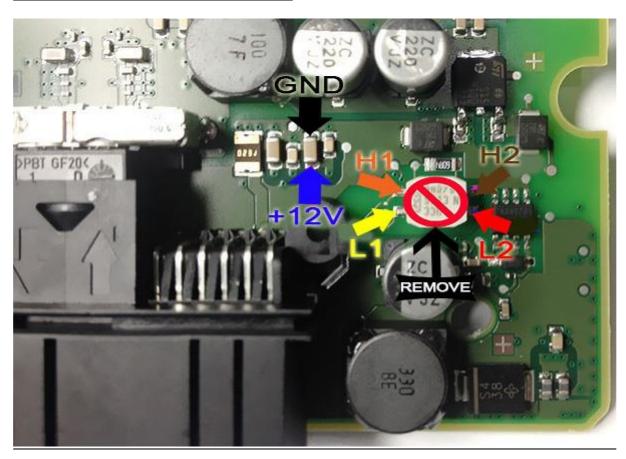

# ULTIMATE PRO KEY (Blue Board Or Red Board)

# **BMW**

Please connect as in diagram below, don't forget the jumper settings.





#### BRIDGE BOTH POINTS A

- 1) All Jumpers OFF = Test Mode
- 2) BMW F Series (CAS or Dash) = J3 ON

#### BMW CAS 4 - MCU 5M48H - JUMPER 3 ON

Suitablefor7SeriesF01,5SeriesGTF07,5SeriesF10,1SeriesF20,3SeriesF30fittedwithCAS4 with MCU mask 5M48H.





www.enigmatool.co.uk



BMW 1 Series F20 / 3 Series F30 / 4 Series F32 Back of dash – JUMPER 3 ON





BMW 1 Series F20 / 3 Series F30/ 4 Series F32 Back of dash – JUMPER 3 ON



# BMW F30 3 SERIES , 4 SERIES F32 WITH MOST CONNECTOR – JUMPER 3 ON



# BMW 5 Series F10 / 7 Series F01 Back of dash – JUMPER 3 ON





# BMW X5 (F15) Back Of Dash – JUMPER 3 ON



#### BMW X5 (F15) Back Of Dash V2 - JUMPER 3 ON



# NEW Mini - F56/F55 Paceman/Countryman- Back Of Dash - JUMPER 3 ON





#### BMW 5/7 Series (G Chassis)