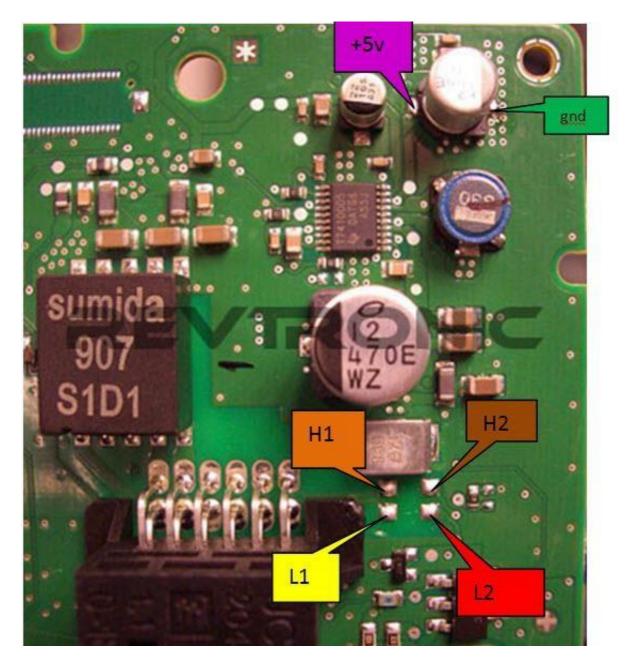

# ULTIMATE PRO KEY (Blue Board Or Red Board)

# **BMW**

Please connect as in diagram below, don't forget the jumper settings.





#### BRIDGE BOTH POINTS A

- 1) All Jumpers OFF = Test Mode
- 2) BMW F Series (CAS or Dash) = J3 ON

#### BMW CAS 4 - MCU 5M48H - JUMPER 3 ON

Suitablefor7SeriesF01,5SeriesGTF07,5SeriesF10,1SeriesF20,3SeriesF30fittedwithCAS4 with MCU mask 5M48H.





www.enigmatool.co.uk



BMW 1 Series F20 / 3 Series F30 / 4 Series F32 Back of dash – JUMPER 3 ON





BMW 1 Series F20 / 3 Series F30/ 4 Series F32 Back of dash – JUMPER 3 ON



# BMW F30 3 SERIES , 4 SERIES F32 WITH MOST CONNECTOR – JUMPER 3 ON



# BMW 5 Series F10 / 7 Series F01 Back of dash – JUMPER 3 ON





# BMW X5 (F15) Back Of Dash – JUMPER 3 ON



#### BMW X5 (F15) Back Of Dash V2 - JUMPER 3 ON



# NEW Mini - F56/F55 Paceman/Countryman- Back Of Dash - JUMPER 3 ON





#### BMW 5/7 Series (G Chassis)