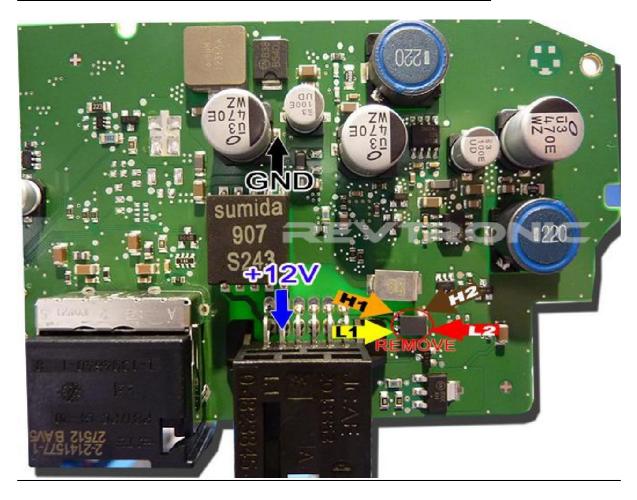

# ULTIMATE PRO KEY (Blue Board Or Red Board)

# **BMW**

Please connect as in diagram below, don't forget the jumper settings.





#### BRIDGE BOTH POINTS A

- 1) All Jumpers OFF = Test Mode
- 2) BMW F Series (CAS or Dash) = J3 ON

#### BMW CAS 4 - MCU 5M48H - JUMPER 3 ON

Suitablefor7SeriesF01,5SeriesGTF07,5SeriesF10,1SeriesF20,3SeriesF30fittedwithCAS4 with MCU mask 5M48H.





www.enigmatool.co.uk



BMW 1 Series F20 / 3 Series F30 / 4 Series F32 Back of dash – JUMPER 3 ON





BMW 1 Series F20 / 3 Series F30/ 4 Series F32 Back of dash – JUMPER 3 ON



# BMW F30 3 SERIES , 4 SERIES F32 WITH MOST CONNECTOR – JUMPER 3 ON



# BMW 5 Series F10 / 7 Series F01 Back of dash – JUMPER 3 ON





# BMW X5 (F15) Back Of Dash – JUMPER 3 ON



#### BMW X5 (F15) Back Of Dash V2 - JUMPER 3 ON



# NEW Mini - F56/F55 Paceman/Countryman- Back Of Dash - JUMPER 3 ON





#### BMW 5/7 Series (G Chassis)