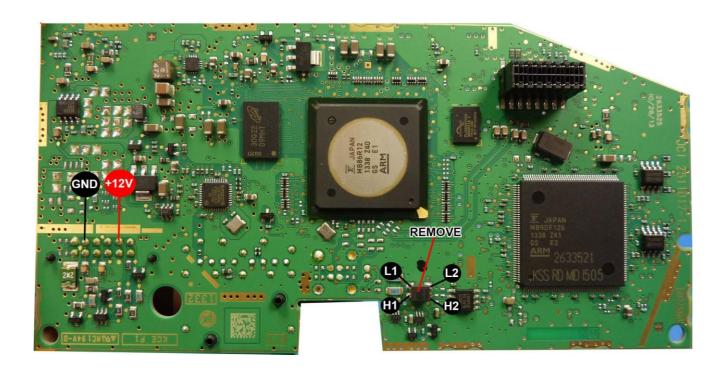

# ULTIMATE PRO KEY (Blue Board Or Red Board)

# **BMW**

Please connect as in diagram below, don't forget the jumper settings.





#### BRIDGE BOTH POINTS A

- 1) All Jumpers OFF = Test Mode
- 2) BMW F Series (CAS or Dash) = J3 ON

#### BMW CAS 4 - MCU 5M48H - JUMPER 3 ON

Suitablefor7SeriesF01,5SeriesGTF07,5SeriesF10,1SeriesF20,3SeriesF30fittedwithCAS4 with MCU mask 5M48H.





www.enigmatool.co.uk



BMW 1 Series F20 / 3 Series F30 / 4 Series F32 Back of dash – JUMPER 3 ON





BMW 1 Series F20 / 3 Series F30/ 4 Series F32 Back of dash – JUMPER 3 ON



# BMW F30 3 SERIES , 4 SERIES F32 WITH MOST CONNECTOR – JUMPER 3 ON



# BMW 5 Series F10 / 7 Series F01 Back of dash – JUMPER 3 ON





# BMW X5 (F15) Back Of Dash – JUMPER 3 ON



#### BMW X5 (F15) Back Of Dash V2 - JUMPER 3 ON



# NEW Mini - F56/F55 Paceman/Countryman- Back Of Dash - JUMPER 3 ON





#### BMW 5/7 Series (G Chassis)